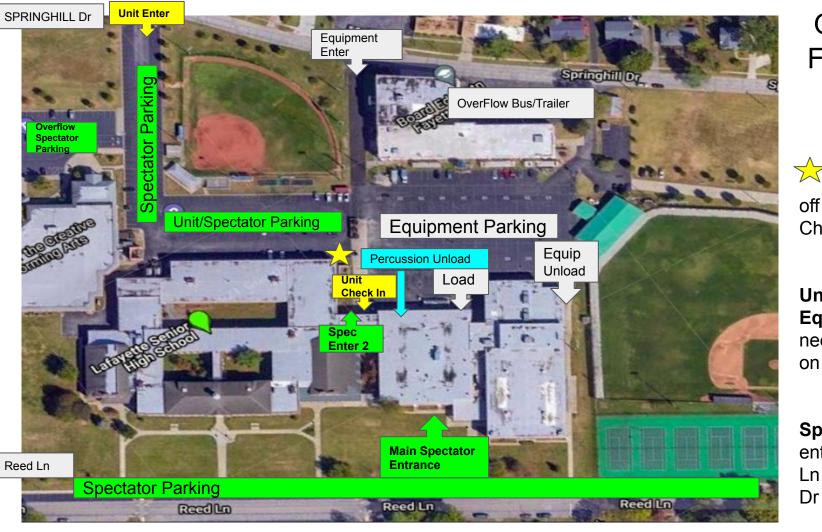

### Outside Facilities Map

Unit Drop off and Walk to Check in

Units and Equipment need to enter on Springhill Dr

Spectators can enter on Reed Ln or Springhill Dr