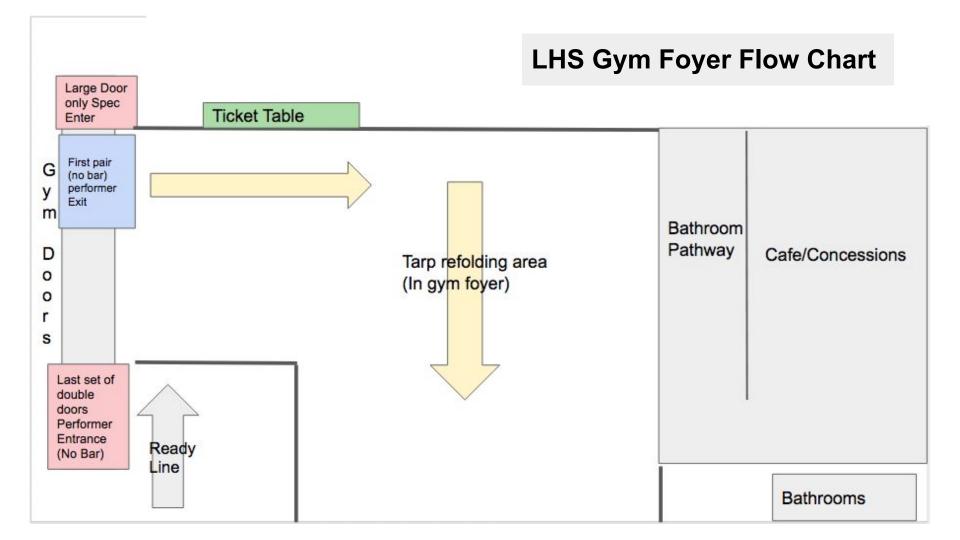

# Director's Informational Packet

Lafayette Show February 26, 2022

#### General Information:

Contact Information:

Ryan Peters- 859-227-3936

Emily Banks- 859-327-4141

Dee Bishop- 270-853-2577



### Outside Facilities Map

Unit Drop off and Walk to Check in

Units and Equipment need to enter on Springhill Dr

Spectators can enter on Reed Ln or Springhill Dr

## Inside School Map First FLoor



Performer Entrance



## Inside School Map Second Floor

Guard will walk downstairs from holding areas, then upstairs to warm up, and then back down to performance gym.



SECOND LEVEL

#### Floor: Horizontal Entrance



**Spectator Viewing Area**