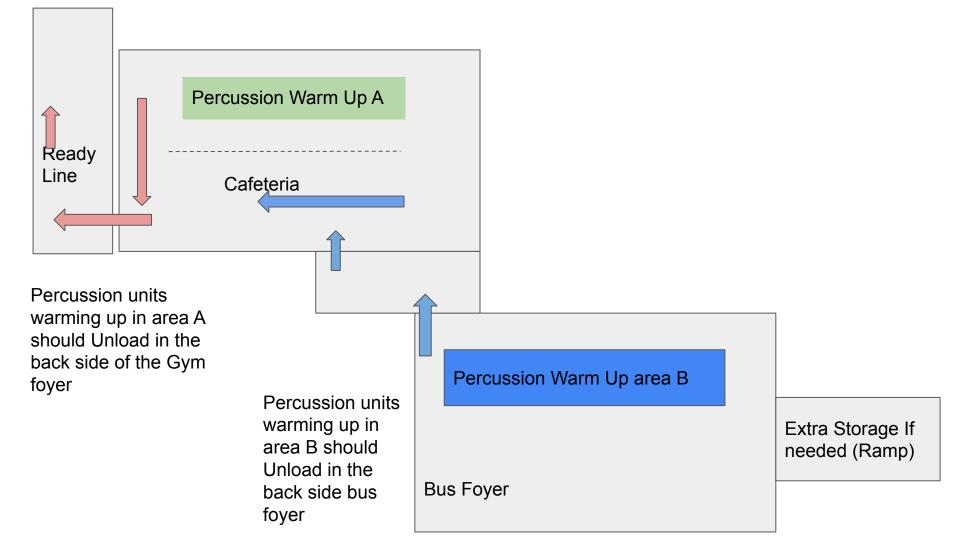

# Director's Informational Packet

Lafayette Show February 26, 2022

#### General Information:

Contact Information:

Ryan Peters- 859-227-3936

Emily Banks- 859-327-4141

Dee Bishop- 270-853-2577



### Outside Facilities Map

Unit Drop off and Walk to Check in

Units and Equipment need to enter on Springhill Dr

Spectators can enter on Reed Ln or Springhill Dr

## Inside School Map First FLoor



Performer Entrance



## Inside School Map Second Floor

Guard will walk downstairs from holding areas, then upstairs to warm up, and then back down to performance gym.



SECOND LEVEL

#### Floor: Horizontal Entrance



**Spectator Viewing Area**