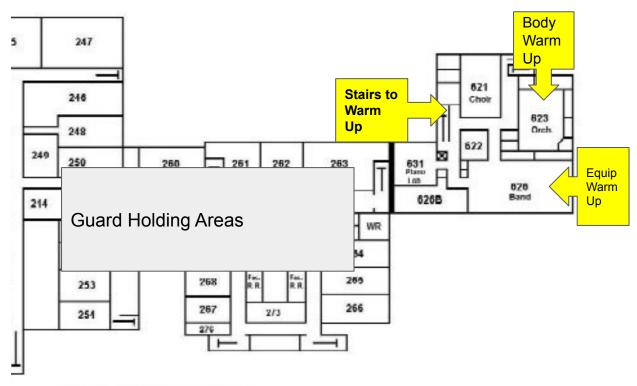

## Inside School Map Second Floor

Guard will walk downstairs from holding areas, then upstairs to warm up, and then back down to performance gym.

SECOND LEVEL