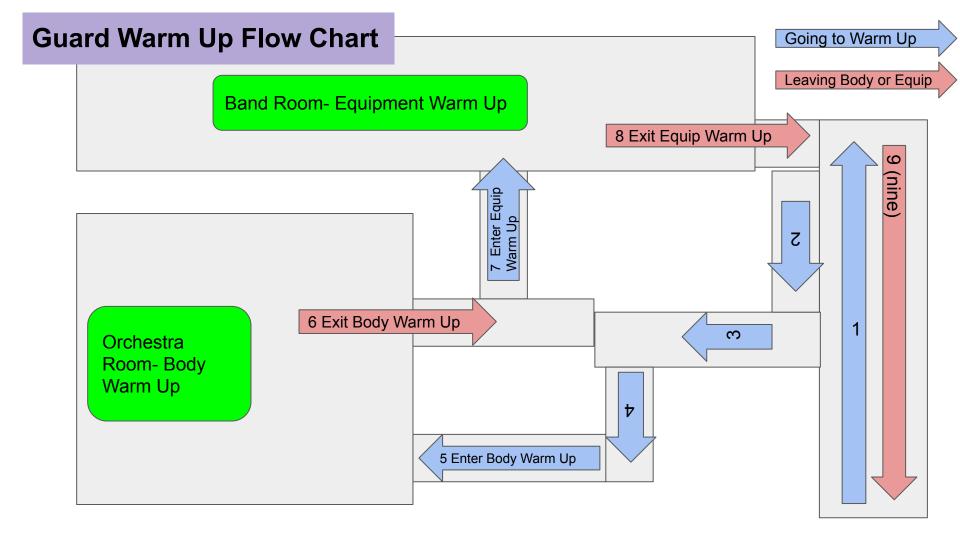

## Inside School Map Second Floor

Guard will walk downstairs from holding areas, then upstairs to warm up, and then back down to performance gym.

SECOND LEVEL