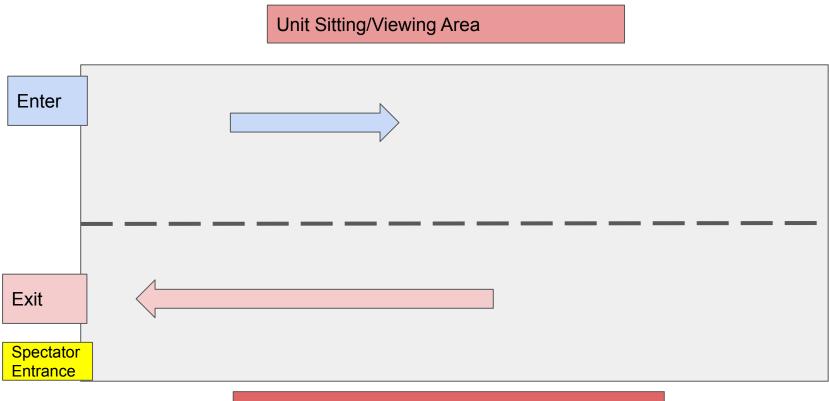

# Director's Informational Packet

Lafayette Show February 26, 2022

#### General Information:

Contact Information:

Ryan Peters- 859-227-3936

Emily Banks- 859-327-4141

Dee Bishop- 270-853-2577



### Outside Facilities Map

Unit Drop off and Walk to Check in

Units and Equipment need to enter on Springhill Dr

Spectators can enter on Reed Ln or Springhill Dr

## Inside School Map First FLoor



Performer Entrance



## Inside School Map Second Floor

Guard will walk downstairs from holding areas, then upstairs to warm up, and then back down to performance gym.



SECOND LEVEL

#### Floor: Horizontal Entrance



**Spectator Viewing Area**