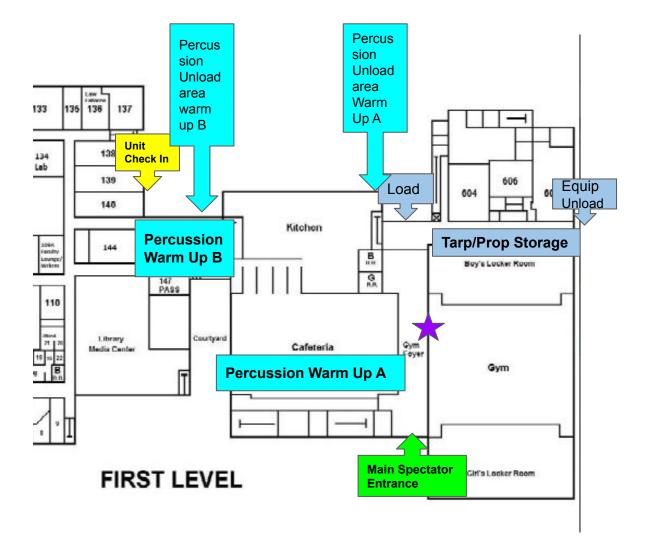

# Director's Informational Packet

Lafayette Show February 26, 2022

#### General Information:

Contact Information:

Ryan Peters- 859-227-3936

Emily Banks- 859-327-4141

Dee Bishop- 270-853-2577



### Outside Facilities Map

Unit Drop off and Walk to Check in

Units and Equipment need to enter on Springhill Dr

Spectators can enter on Reed Ln or Springhill Dr

## Inside School Map First FLoor



Performer Entrance



## Inside School Map Second Floor

Guard will walk downstairs from holding areas, then upstairs to warm up, and then back down to performance gym.



SECOND LEVEL

#### Floor: Horizontal Entrance



**Spectator Viewing Area**