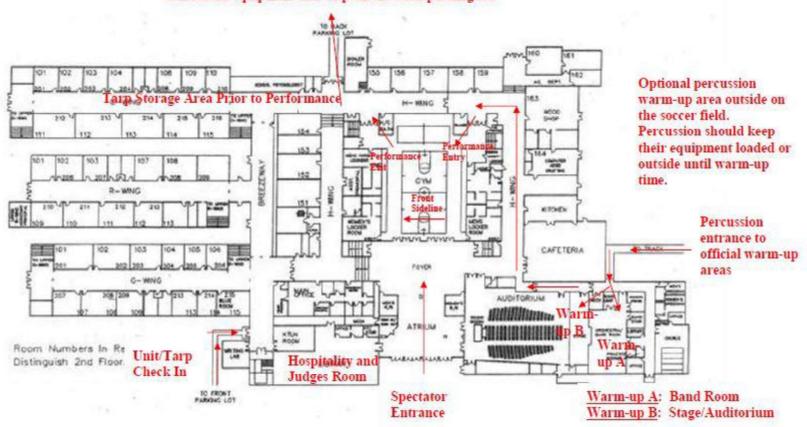

- Upon arrival at a contest, unit managers or representatives are to immediately sign in at the registration desk. You can access your judges commentary thru www.competitionsuite.com.
- All performing members and up to eight additional staff members will be admitted at check-in. Each staff person will be stamped for front side. This must be done as a group admission
- All equipment is taken to the assigned area. Make sure to keep your equipment neat and organized in the hallway provided.
- Absolutely no cooking or smoking in any of the buildings that are used for the competition

Visual Recording: TriState does not allow video taping of any unit. It is your responsibility to pass this information on to your parents and students

George Rogers Clark HS Tri-State Circuit 2/12/2011 Map of School Percussion Routes

## Can reload equipment and tarps in the back parking lot.