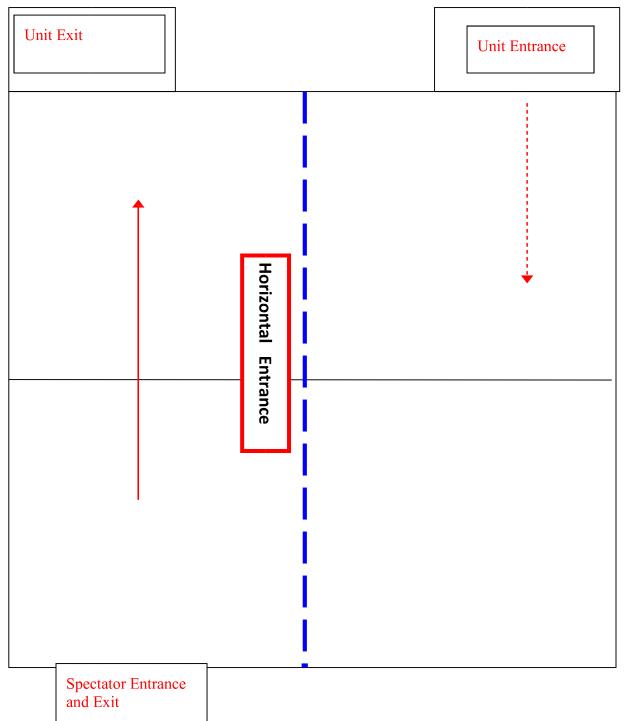

- Upon arrival at a contest, unit managers or representatives are to immediately sign in at the registration desk. You can access your judges commentary thru www.competitionsuite.com.
- All performing members and up to eight additional staff members will be admitted at check-in. Each staff person will be stamped for front side. This must be done as a group admission
- All equipment is taken to the assigned area. Make sure to keep your equipment neat and organized in the hallway provided.
- Absolutely no cooking or smoking in any of the buildings that are used for the competition