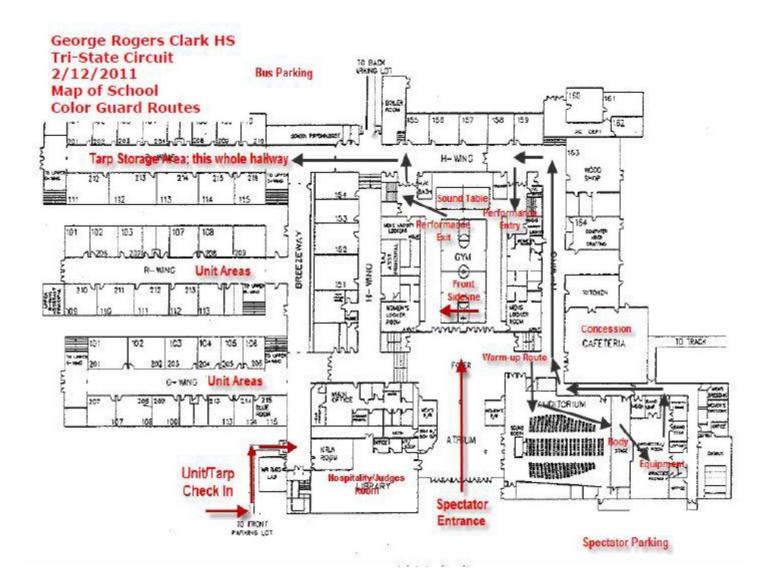

- Upon arrival at a contest, unit managers or representatives are to immediately sign in at the registration desk. You can access your judges commentary thru www.competitionsuite.com.
- All performing members and up to eight additional staff members will be admitted at check-in. Each staff person will be stamped for front side. This must be done as a group admission
- All equipment is taken to the assigned area. Make sure to keep your equipment neat and organized in the hallway provided.
- Absolutely no cooking or smoking in any of the buildings that are used for the competition

Visual Recording: TriState does not allow video taping of any unit. It is your responsibility to pass this information on to your parents and students

George Rogers Clark HS Tri-State Circuit 2/12/2011 Map of School Percussion Routes