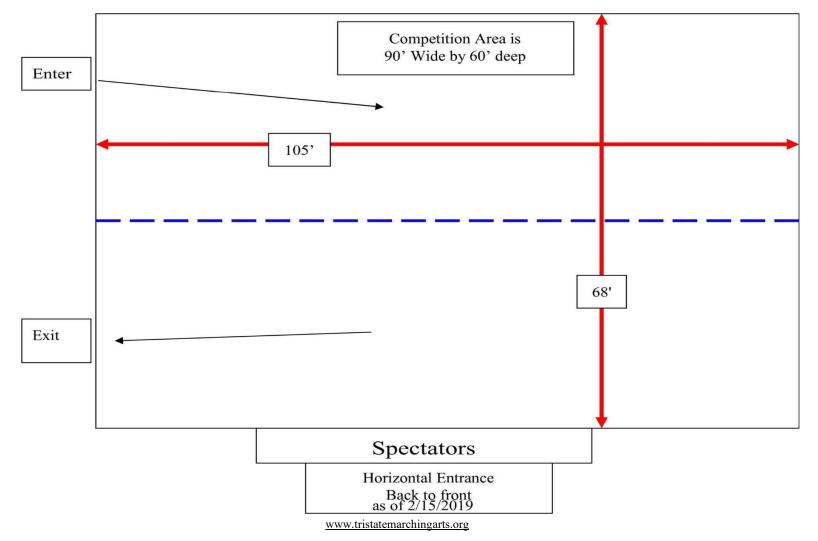

## 2022 Conner

TRI-STATE MARCHING ARTS Show Date : 1/22/2022 Updated : 1/17/2022 at 1:07 PM

|                                        |       |                         |          |          |                 |          |          | FIM      |          |
|----------------------------------------|-------|-------------------------|----------|----------|-----------------|----------|----------|----------|----------|
| Welcome                                |       |                         | _        | _        | _               |          |          | 02:00 PM |          |
| Group                                  | Class | Director<br>Check In By | Body     | Transit  | Equipment       | Transit  | Ready    | Perform  | Load     |
| West Clermont HS                       | SRA2  | 12:10 PM                | 01:39 PM | 01:46 PM | 01:51 PM        | 01:58 PM | 02:03 PM | 02:10 PM | 02:17 PM |
| Norwood HS                             | SRA2  | 12:17 PM                | 01:46 PM | 01:53 PM | 01:58 PM        | 02:05 PM | 02:10 PM | 02:17 PM | 02:24 PM |
| Lloyd Memorial HS                      | SRA2  | 12:24 PM                | 01:53 PM | 02:00 PM | 02:05 PM        | 02:12 PM | 02:17 PM | 02:24 PM | 02:31 PM |
| Williamsburg HS                        | SRA2  | 12:31 PM                | 02:00 PM | 02:07 PM | 02:12 PM        | 02:19 PM | 02:24 PM | 02:31 PM | 02:38 PM |
| Highlands HS                           | SRA2  | 12:38 PM                | 02:07 PM | 02:14 PM | 02:19 PM        | 02:26 PM | 02:31 PM | 02:38 PM | 02:45 PM |
| Conner HS                              | SRA2  | 12:45 PM                | 02:14 PM | 02:21 PM | 02:26 PM        | 02:33 PM | 02:38 PM | 02:45 PM | 02:52 PM |
| duPont Manual HS                       | SRA2  | 12:52 PM                | 02:21 PM | 02:28 PM | 02:33 PM        | 02:40 PM | 02:45 PM | 02:52 PM | 02:59 PM |
| Campbell County HS -<br>Junior Varsity | SRA2  | 12:59 PM                | 02:28 PM | 02:35 PM | 02:40 PM        | 02:47 PM | 02:52 PM | 02:59 PM | 03:06 PM |
| Lakota East HS - Junior<br>Varsity     | SRA2  | 01:06 PM                | 02:35 PM | 02:42 PM | 02:47 PM        | 02:54 PM | 02:59 PM | 03:06 PM | 03:13 PM |
| Group                                  | Class | Director<br>Check In By | Body     | Transit  | Equipment       | Transit  | Ready    | Perform  | Load     |
| Class Change                           |       |                         |          |          |                 |          |          | 03:13 PM |          |
| Bellevue HS                            | SRA   | 01:18 PM                | 02:47 PM | 02:54 PM | 02:59 PM        | 03:06 PM | 03:11 PM | 03:18 PM | 03:25 PM |
| Wyoming HS                             | SRA   | 01:25 PM                | 02:54 PM | 03:01 PM | 03:06 PM        | 03:13 PM | 03:18 PM | 03:25 PM | 03:32 PM |
| Dixie Heights HS                       | SRA   | 01:32 PM                | 03:01 PM | 03:08 PM | 03:13 PM        | 03:20 PM | 03:25 PM | 03:32 PM | 03:39 PM |
| Group                                  | Class | Director<br>Check In By | Body     | Transit  | Equipment       | Transit  | Ready    | Perform  | Load     |
| Class Change                           |       |                         |          |          |                 |          |          | 03:39 PM |          |
| Tabulation                             |       |                         |          |          |                 |          |          | 03:44 PM |          |
| West Carrollton HS                     | SA2   | 01:54 PM                | 03:20 PM | 03:28 PM | 03:33 PM        | 03:41 PM | 03:46 PM | 03:54 PM | 04:02 PM |
| Sycamore HS                            | SA2   | 02:02 PM                | 03:28 PM | 03:36 PM | 03:41 PM        | 03:49 PM | 03:54 PM | 04:02 PM | 04:10 PM |
| Madeira HS                             | SA2   | 02:10 PM                | 03:36 PM | 03:44 PM | 03:49 PM        | 03:57 PM | 04:02 PM | 04:10 PM | 04:18 PM |
| Group                                  | Class | Director<br>Check In By | Body     | Transit  | Equipment       | Transit  | Ready    | Perform  | Load     |
| Class Change                           |       |                         |          |          |                 |          |          | 04:18 PM |          |
| Lakota East HS -<br>Varsity            | SA    | 02:23 PM                | 03:49 PM | 03:57 PM | 04:02 PM        | 04:10 PM | 04:15 PM | 04:23 PM | 04:31 PM |
| Campbell County HS -<br>Varsity        | SA    | 02:31 PM                | 03:57 PM | 04:05 PM | 04:10 PM        | 04:18 PM | 04:23 PM | 04:31 PM | 04:39 PM |
| Group                                  | Class | Director<br>Check In By | Transit  | Warm Up  | Warm Up<br>Area | Transit  | Ready    | Perform  | Load     |
| Tabulation                             |       |                         |          |          |                 |          |          | 04:39 PM |          |
| Scottsburg HS                          | PSB   | 02:49 PM                | 04:15 PM | 04:20 PM | А               | 04:36 PM | 04:41 PM | 04:49 PM | 04:57 PM |
| Group                                  | Class | Director<br>Check In By | Transit  | Warm Up  | Warm Up<br>Area | Transit  | Ready    | Perform  | Load     |
| Highlands HS                           | PSCA  | 02:57 PM                | 04:20 PM | 04:25 PM | В               | 04:43 PM | 04:48 PM | 04:57 PM | 05:06 PM |
| Tabulation                             |       |                         |          |          |                 |          |          | 05:06 PM |          |
| Awards                                 |       |                         |          |          |                 |          |          | 05:16 PM |          |